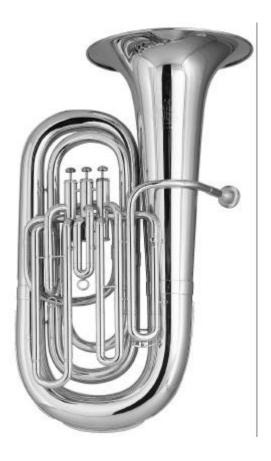

## AMATI BBb Tuba ABB 223

3 valves, bore 16.2mm, bell 350mm, 3/4 size compact "Baby Tuba", tuning slide water key, lacquer, plastic case # 6699.

Last Update January2004

www.amati-denak.cz